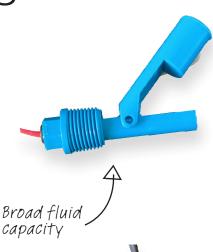

## SWITCHES AND SENSORS











Proportional control is essential when you need the flexibility to control the output pressure of flow in an applications, this can be achieved with simple programming steps combining our proven technologies. IMI Precision Engineering offers unrivalled expertise to find the right solutions for you. Choose from our extensive range of Proportional Valves, analog and digital, open or closed loop, flow or pressure control.





### Fast Find Guide

#### PRESSURE SWITCHES





#### **SOLID STATE SWITCHES**



#### **LIQUID LEVEL SENSORS**











## Fast Find Guide

#### **LIQUID LEVEL SENSORS**

















IMI MAXSEAL



# Engineering GREAT solutions through people, products, innovation and service

IMI Precision Engineering is a world-leader in fluid and motion control. Building c